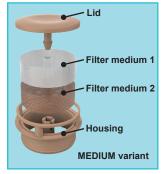

## LARYVOX® EXTRA HME

- HME in discrete design with speech option via easy finger lock
- For use day and night (max. 24 hrs.)
- Excellent tactility: a rounded recess in the lid of the HME simplifies the locking mechanism and makes optimal positioning of the finger very easy to feel
- The lateral openings of the LARYVOX® EXTRA HME allow for unimpaired and easy breathing even below clothing.
- A rabbet around the housing allows easy and quick removal of the HME (e. g. when coughing)
- With 22 mm adapter (KOMBI) to connect to any conventional base plates (e.g. LARYVOX® Tape) or silicone tubes for laryngectomees (e.g. LARYNGOTEC®)
- The following variants are available:

Normal - normal breathing resistance at normal physical exertion

Medium - medium breathing resistance at medium physical exertion

HighFlow - reduced breathing resistance at pronounced physical exertion