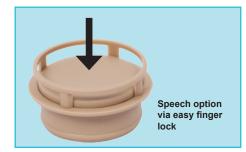

## LARYVOX® EXTRA HME

- HME in discrete design with speech option via easy finger lock
- For use day and night (max. 24 hrs.)
- Excellent tactility: a rounded recess in the lid of the HME simplifies the locking mechanism and makes optimal positioning of the finger very easy to feel
- The lateral openings of the LARYVOX® EXTRA HME allow for unimpaired and easy breathing even below clothing.
- A rabbet around the housing allows easy and quick removal of the HME (e. g. when coughing)
- With 22 mm adapter (KOMBI) to connect to any conventional base plates (e.g. LARYVOX® Tape) or silicone tubes for laryngectomees (e.g. LARYNGOTEC®)
- The following variants are available: