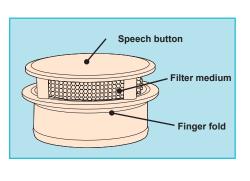

## LARYVOX® EXTRA HME

- HME in discrete design with speech option via easy finger lock
- For use day and night (max. 24 hrs.)
- Excellent tactility: a rounded recess in the lid of the HME simplifies the locking mechanism and makes optimal positioning of the finger very easy to feel
- The lateral openings of the LARYVOX® EXTRA HME allow for unimpaired and easy breathing even below clothing.
- A rabbet around the housing allows easy and quick removal of the HME (e. g. when coughing)
- With 22 mm adapter (KOMBI) to connect to any conventional base plates (e.g. LARYVOX® Tape) or silicone tubes for laryngectomees (e.g. LARYNGOTEC®)
- The following variants are available: