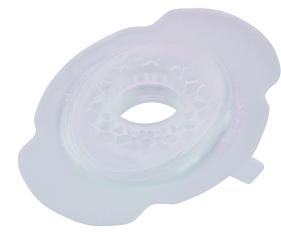

## LARYVOX® TAPE CONVEX

REF 48500

- Base plate, well suited for a deeply placed tracheostoma
- The base plate as honeycomb core offers a strong overall structure
- Due to its flexible honeycomb core, LARYVOX<sup>®</sup> Tape CONVEX offers a high level of wearing comfort as it is particularly strong, yet flexible and comfortable to wear at the same time
- The ergonomically shaped tear-off tab allows for easy placement
- The tape provides a reliable seal with its broad adhesive surface, which simplifies voice formation
- A new tab ensures easy removal of the tape from the skin
- Attachment system for daily use of HME filter cassettes or tracheostoma valves with a 22 mm adapter
- LARYVOX<sup>®</sup> Tape CONVEX is well suited for application with a finger-free speaking valve
- Transparent optics and water-repellent material
- Shape: oval/convex